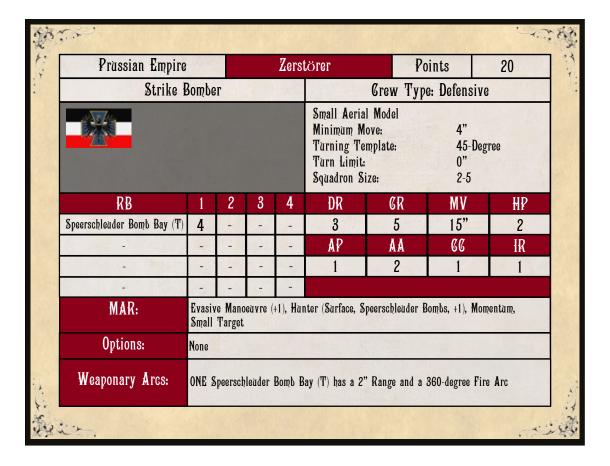

Blitz Squadron

**Squadron MUST contain:** 

1x Pflicht Scoutship (Parent Model)

+3x Jäger Strike Airships (Attached Models)

**Donner Squadron**Squadron MUST contain:
1x Adler Heavy Bomber (Parent Model)
+3x Zerstörer Strike Bombers (Attached Models)